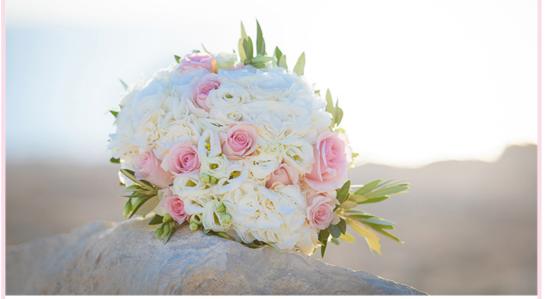

## BRIDAL BOUQUETS

| Round posy - Gypsophila                       | from €70.00                                 |
|-----------------------------------------------|---------------------------------------------|
| Round posy - Seasonal                         | from €80.00                                 |
| Round posy - Gerbera & Gypsophila             | from €80.00                                 |
| Round posy - Roses or Lilies                  | from €120.00                                |
| Round posy - Hydrangea & Gypsophila           | €30 for 1, €60 for 2, €80 for 3, €140 for 5 |
| For long & teardrop bouquets                  | add €40.00                                  |
| Peonies, David Austin, Calla lilies & Orchids | Upon request - 3 weeks pre-ordering         |