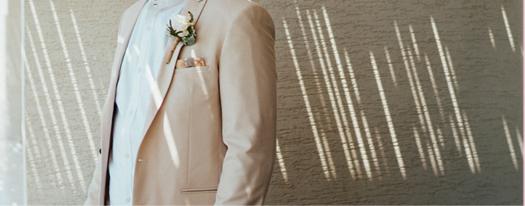

## GROOM

| Button holes - Rose/ Lilies/ Gerbera (each) | from €8.00  |
|---------------------------------------------|-------------|
| Button holes - Gypsophila (each)            | from €5.00  |
| Corsage with roses (each)                   | from €10.00 |
| Thank-you bouquets                          | from €40.00 |